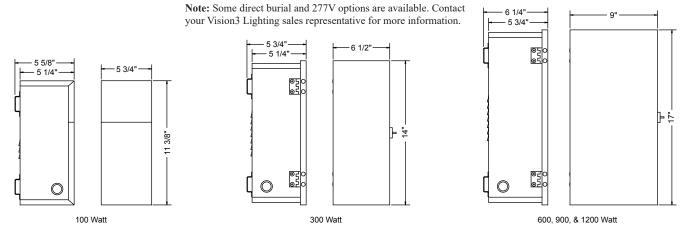

#### Construction

100W landscape lighting transformer with two voltage outputs: 12V and 15V. 15V tap is provided to help reduce voltage drop and increase lamp brilliance. Packaged in a stainless steel NEMA style rain tight enclosure with enclosed wiring terminals and removable cover. Unit includes side wiring access through two 1/2" and 3/4" double knockouts, and one 1 1/4" and 1 1/2" double EKO on a swing down bottom. Optional features include removable timer and field installed or remote photocell.

#### Construction

Landscape lighting transformer with multiple voltage outputs. Multi-tap output is from 11 to 15 Volts in 300, 600, 900, and 1200 Watts. Packaged in a stainless steel NEMA 3R rain tight enclosure with enclosed wiring terminals, hinged lockable cover and up to five 1/2" and 3/4" knockouts - bottom and side entry. Optional features include removable timer and field installed or remote photocell.