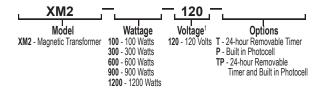

# Multi-Tap Transformer MODEL XM2

120 VAC, 100/300/600/900/1200 Watt Magnetic Transformers

### **Ordering Information:**